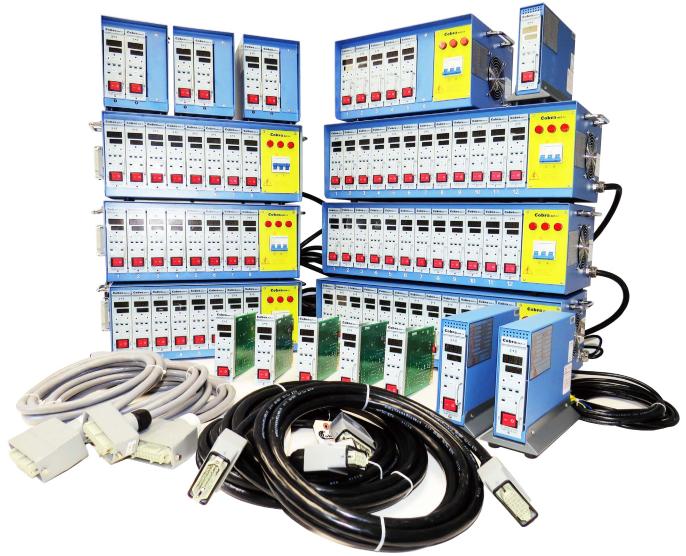

Cobra Injection Molding Temperature Control Systems

Improve process and reliability of your injection molding process.

**Cobra XLT-15 Series Module** is one of the most technically advanced temperature controls available, using state-of-the-art microprocessor-based circuitry to perform all required PID functions. Units have built-in diagnostics and are fully self-tuning.

### The Cobra System Components Available Include:

- Mainframes
- State-of-the-art Temperature Control Modules
- ► Cables---Heater Power and Thermocouple
- Wiring Junction Boxes
- ► Input Connectors
- ► High Quality Mobile Cart and Transformer
- Accessories

# **Cobra 12 Zone Hot Runner Equipment**

# Cobra 8 Zone Hot Runner Equipment

# **Cobra 5 Zone Hot Runner Equipment**

# Cobra 1 & 2 Zone Hot Runner Equipment