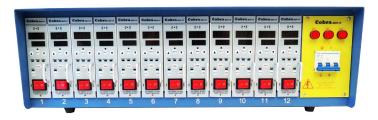

# **Cobra 12 Zone Hot Runner Equipment**

#### - Cobra 12 Zone Main Frame -

Equipped with handles for easy carry, 60 Amp breaker and is compatible with most systems.

| Part Number | Price    |
|-------------|----------|
| COBRA-MF-12 | \$820.00 |

#### **Cobra 12 Zone Complete Set**

Includes: Mainframe and Modules

| Part Number | Price      |
|-------------|------------|
| COBRA-12Z-C | \$2,788.00 |