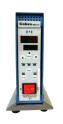

### **Cobra XLT-15 Hot Runner Module**

| Performance Specificat                 | Performance Specifications          |  |  |
|----------------------------------------|-------------------------------------|--|--|
| Control Mode Auto & Manual             |                                     |  |  |
| Transmit temp:                         | -40°F to 158°F(-<br>40°C to 70°C)   |  |  |
| Temperature Range                      | 50°C-537°C                          |  |  |
| Control Accuracy                       | $1 \pm 0.3\%$ of span               |  |  |
| Temperature Stability                  | ±0.5%                               |  |  |
| Compensated Manual<br>Control          | Yes                                 |  |  |
| Thermocouple Type                      | J or K                              |  |  |
| Advance diagnostics<br>Indicators      | Yes                                 |  |  |
| Temperature Units                      | °C or °F                            |  |  |
| Temp Control Range                     | 113 °F - 1022 °F<br>(45°C to 550°C) |  |  |
| Repeat Test Precision                  | ±0.1%                               |  |  |
| Calibration Accuracy                   | 0.1% of span                        |  |  |
| T/C Cold Junction<br>Compensation      | Dynamic Tracking                    |  |  |
| Point Load                             | 15A,3500W/220V or<br>1650W/110V     |  |  |
| Relative Humidity                      | 10%-95%                             |  |  |
| Cycle Time                             | 200ms                               |  |  |
| Temperature Reset                      | Yes                                 |  |  |
| Ramp Start TM(RS)                      | Yes                                 |  |  |
| RS Duration                            | 10 minutes                          |  |  |
| Rs Override<br>Temperature             | 1% of span                          |  |  |
| Operational Mode<br>Priority           | OFF MODE                            |  |  |
| <b>Electrical Power Specifications</b> |                                     |  |  |
| Input Voltage                          | AC185V-245V                         |  |  |
| Frequency                              | 50/60HZ                             |  |  |
| DC Power Supplies                      | No                                  |  |  |
| Module Power Usage                     | No                                  |  |  |

# **Cobra XLT-15 Hot Runner Modules High-End Features and Performance --- Budget Price**

- Compatible with Most all Controls Systems
- Phase Angle Fired Output Offers Enhanced Heater and Fuse Life
- Adjustable Soft-Start Protects Manifolds, Less Down Time
- One Button Operation: Auto Mode, Manual, Standby
- Easy to Read Display with One Button Operation
  - o Independent Process Temperature & Set-Point
  - o Load Current Amps
  - o Percentage of Output
  - o Cold Junction
- Adaptive "Full Time" Auto-Tune, Manages Mass of Any Mold
- Rugged Construction
  - o Sealed Positive Click Buttons, Easy to Clean
  - o Anti-Vibration Mounting of Semiconductor
  - o Heavy Duty On/Off Switch
  - o Highest Quality Electronics