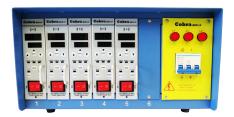

# **Cobra 12 Zone Hot Runner Equipment**

#### - Cobra 12 Zone Main Frame -

Equipped with handles for easy carry, 60 Amp breaker and is compatible with most systems.

| Part Number | Price    |
|-------------|----------|
| COBRA-MF-12 | \$820.00 |

#### **Cobra 12 Zone Complete Set**

Includes: Mainframe and Modules

| Part Number | Price      |
|-------------|------------|
| COBRA-12Z-C | \$2,788.00 |