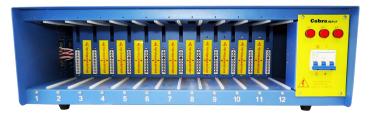

# **Cobra 12 Zone Hot Runner Equipment**

#### - Cobra 12 Zone Main Frame -

Equipped with handles for easy carry, 60 Amp breaker and is compatible with most systems.

| Part Number | Price    |
|-------------|----------|
| COBRA-MF-12 | \$820.00 |

#### **Cobra 12 Zone Complete Set**

Includes: Mainframe and Modules

| Part Number | Price      |
|-------------|------------|
| COBRA-12Z-C | \$2,788.00 |