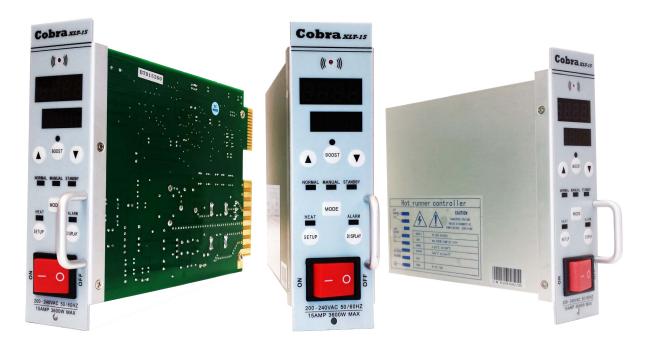

Cobra Injection Molding Temperature Control Systems

Improve process and reliability of your injection molding process.

**Cobra XLT-15 Series Module** is one of the most technically advanced temperature controls available, using state-of-the-art microprocessor-based circuitry to perform all required PID functions. Units have built-in diagnostics and are fully self-tuning.

### **Cobra XLT-15 Hot Runner Module**

| Performance Specificat                 | Performance Specifications          |  |  |
|----------------------------------------|-------------------------------------|--|--|
| Control Mode Auto & Manual             |                                     |  |  |
| Transmit temp:                         | -40°F to 158°F(-<br>40°C to 70°C)   |  |  |
| Temperature Range                      | 50°C-537°C                          |  |  |
| Control Accuracy                       | $1 \pm 0.3\%$ of span               |  |  |
| Temperature Stability                  | ±0.5%                               |  |  |
| Compensated Manual<br>Control          | Yes                                 |  |  |
| Thermocouple Type                      | J or K                              |  |  |
| Advance diagnostics<br>Indicators      | Yes                                 |  |  |
| Temperature Units                      | °C or °F                            |  |  |
| Temp Control Range                     | 113 °F - 1022 °F<br>(45°C to 550°C) |  |  |
| Repeat Test Precision                  | ±0.1%                               |  |  |
| Calibration Accuracy                   | 0.1% of span                        |  |  |
| T/C Cold Junction<br>Compensation      | Dynamic Tracking                    |  |  |
| Point Load                             | 15A,3500W/220V or<br>1650W/110V     |  |  |
| Relative Humidity                      | 10%-95%                             |  |  |
| Cycle Time                             | 200ms                               |  |  |
| Temperature Reset                      | Yes                                 |  |  |
| Ramp Start TM(RS)                      | Yes                                 |  |  |
| RS Duration                            | 10 minutes                          |  |  |
| Rs Override<br>Temperature             | 1% of span                          |  |  |
| Operational Mode<br>Priority           | OFF MODE                            |  |  |
| <b>Electrical Power Specifications</b> |                                     |  |  |
| Input Voltage                          | AC185V-245V                         |  |  |
| Frequency                              | 50/60HZ                             |  |  |
| DC Power Supplies                      | No                                  |  |  |
| Module Power Usage                     | No                                  |  |  |

# **Cobra XLT-15 Hot Runner Modules High-End Features and Performance --- Budget Price**

- Compatible with Most all Controls Systems
- Phase Angle Fired Output Offers Enhanced Heater and Fuse Life
- Adjustable Soft-Start Protects Manifolds, Less Down Time
- One Button Operation: Auto Mode, Manual, Standby
- Easy to Read Display with One Button Operation
  - o Independent Process Temperature & Set-Point
  - o Load Current Amps
  - o Percentage of Output
  - o Cold Junction
- Adaptive "Full Time" Auto-Tune, Manages Mass of Any Mold
- Rugged Construction
  - o Sealed Positive Click Buttons, Easy to Clean
  - o Anti-Vibration Mounting of Semiconductor
  - o Heavy Duty On/Off Switch
  - o Highest Quality Electronics