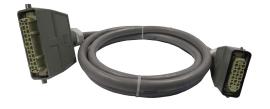

#### **Cobra 12 Zone Thermocouple Cables** —

Heavy duty, well made with high quality interconnects on each end.

| Length | Part Number     | Price    |
|--------|-----------------|----------|
| 10'    | COBRA-TC-12Z-10 | \$155.00 |
| 12′    | COBRA-TC-12Z-12 | \$163.00 |
| 15'    | COBRA-TC-12Z-15 | \$171.00 |
| 20′    | COBRA-TC-12Z-20 | \$194.00 |
| 25′    | COBRA-TC-12Z-25 | \$219.00 |

#### **Cobra 12 Zone Power Cables** -

Heavy duty, well made with high quality interconnects on each end.

| Length | Part Number    | Price    |
|--------|----------------|----------|
| 10'    | COBRA-P-12Z-10 | \$154.00 |
| 12'    | COBRA-P-12Z-12 | \$162.00 |
| 15'    | COBRA-P-12Z-15 | \$174.00 |
| 20′    | COBRA-P-12Z-20 | \$193.00 |
| 25'    | COBRA-P-12Z-25 | \$218.00 |