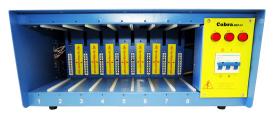

# Cobra 8 Zone Hot Runner Equipment

#### **Cobra 8 Zone Main Frame**

Equipped with handles for easy carry, 60 Amp breaker and is compatible with most systems.

| Part Number | Price    |
|-------------|----------|
| COBRA-MF-8  | \$735.00 |

#### **Cobra 8 Zone Complete Set**

Includes: Mainframe and Modules

| Part Number | Price      |
|-------------|------------|
| COBRA-8Z-C  | \$2,047.00 |