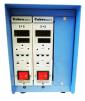

Cobra Injection Molding Temperature Control Systems

Improve process and reliability of your injection molding process.

**Cobra XLT-15 Series Module** is one of the most technically advanced temperature controls available, using state-of-the-art microprocessor-based circuitry to perform all required PID functions. Units have built-in diagnostics and are fully self-tuning.

# **Cobra XLT-15 Hot Runner Modules High-End Features and Performance --- Budget Price**

- Compatible with Most all Controls Systems
- Phase Angle Fired Output Offers Enhanced Heater and Fuse Life
- Adjustable Soft-Start Protects Manifolds, Less Down Time
- One Button Operation: Auto Mode, Manual, Standby
- Easy to Read Display with One Button Operation
  - o Independent Process Temperature & Set-Point
  - o Load Current Amps
  - o Percentage of Output
  - o Cold Junction
- Adaptive "Full Time" Auto-Tune, Manages Mass of Any Mold
- Rugged Construction
  - o Sealed Positive Click Buttons, Easy to Clean
  - o Anti-Vibration Mounting of Semiconductor
  - o Heavy Duty On/Off Switch
  - o Highest Quality Electronics