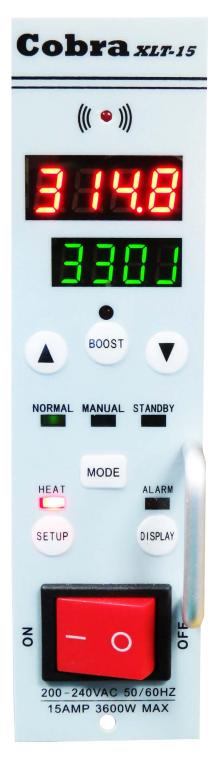

Cobra Injection Molding Temperature Control Systems

Improve process and reliability of your injection molding process.

**Cobra XLT-15 Series Module** is one of the most technically advanced temperature controls available, using state-of-the-art microprocessor-based circuitry to perform all required PID functions. Units have built-in diagnostics and are fully self-tuning.

### **Cobra XLT-15 Hot Runner Module**

| Performance Specificat                 | Performance Specifications          |  |  |
|----------------------------------------|-------------------------------------|--|--|
| Control Mode Auto & Manual             |                                     |  |  |
| Transmit temp:                         | -40°F to 158°F(-<br>40°C to 70°C)   |  |  |
| Temperature Range                      | 50°C-537°C                          |  |  |
| Control Accuracy                       | $1 \pm 0.3\%$ of span               |  |  |
| Temperature Stability                  | ±0.5%                               |  |  |
| Compensated Manual<br>Control          | Yes                                 |  |  |
| Thermocouple Type                      | J or K                              |  |  |
| Advance diagnostics<br>Indicators      | Yes                                 |  |  |
| Temperature Units                      | °C or °F                            |  |  |
| Temp Control Range                     | 113 °F - 1022 °F<br>(45°C to 550°C) |  |  |
| Repeat Test Precision                  | ±0.1%                               |  |  |
| Calibration Accuracy                   | 0.1% of span                        |  |  |
| T/C Cold Junction<br>Compensation      | Dynamic Tracking                    |  |  |
| Point Load                             | 15A,3500W/220V or<br>1650W/110V     |  |  |
| Relative Humidity                      | 10%-95%                             |  |  |
| Cycle Time                             | 200ms                               |  |  |
| Temperature Reset                      | Yes                                 |  |  |
| Ramp Start TM(RS)                      | Yes                                 |  |  |
| RS Duration                            | 10 minutes                          |  |  |
| Rs Override<br>Temperature             | 1% of span                          |  |  |
| Operational Mode<br>Priority           | OFF MODE                            |  |  |
| <b>Electrical Power Specifications</b> |                                     |  |  |
| Input Voltage                          | AC185V-245V                         |  |  |
| Frequency                              | 50/60HZ                             |  |  |
| DC Power Supplies                      | No                                  |  |  |
| Module Power Usage                     | No                                  |  |  |

# **Cobra XLT-15 Hot Runner Modules High-End Features and Performance --- Budget Price**

- Compatible with Most all Controls Systems
- Phase Angle Fired Output Offers Enhanced Heater and Fuse Life
- Adjustable Soft-Start Protects Manifolds, Less Down Time
- One Button Operation: Auto Mode, Manual, Standby
- Easy to Read Display with One Button Operation
  - o Independent Process Temperature & Set-Point
  - o Load Current Amps
  - o Percentage of Output
  - o Cold Junction
- Adaptive "Full Time" Auto-Tune, Manages Mass of Any Mold
- Rugged Construction
  - o Sealed Positive Click Buttons, Easy to Clean
  - o Anti-Vibration Mounting of Semiconductor
  - o Heavy Duty On/Off Switch
  - o Highest Quality Electronics