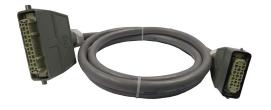

#### **Cobra 12 Zone Thermocouple Cables** —

Heavy duty, well made with high quality interconnects on each end.

| Length | Part Number     | Price    |
|--------|-----------------|----------|
| 10'    | COBRA-TC-12Z-10 | \$155.00 |
| 12′    | COBRA-TC-12Z-12 | \$163.00 |
| 15'    | COBRA-TC-12Z-15 | \$171.00 |
| 20′    | COBRA-TC-12Z-20 | \$194.00 |
| 25′    | COBRA-TC-12Z-25 | \$219.00 |

#### **Cobra 12 Zone Power Cables** -

Heavy duty, well made with high quality interconnects on each end.

| Length | Part Number    | Price    |
|--------|----------------|----------|
| 10'    | COBRA-P-12Z-10 | \$154.00 |
| 12'    | COBRA-P-12Z-12 | \$162.00 |
| 15'    | COBRA-P-12Z-15 | \$174.00 |
| 20′    | COBRA-P-12Z-20 | \$193.00 |
| 25'    | COBRA-P-12Z-25 | \$218.00 |

#### **Cobra 8 Zone Thermocouple Cables**

Heavy duty, well made with high quality interconnects on each end.

| Length | Part Number    | Price    |
|--------|----------------|----------|
| 10'    | COBRA-TC-8Z-10 | \$123.50 |
| 12′    | COBRA-TC-8Z-12 | \$129.50 |
| 15′    | COBRA-TC-8Z-15 | \$138.50 |
| 20′    | COBRA-TC-8Z-20 | \$152.00 |
| 25'    | COBRA-TC-8Z-25 | \$164.50 |

#### **Cobra 8 Zone Power Cables**

Heavy duty, well made with high quality interconnects on each end.

| Length | Part Number   | Price    |
|--------|---------------|----------|
| 10'    | COBRA-P-8Z-10 | \$135.00 |
| 12'    | COBRA-P-8Z-12 | \$141.00 |
| 15'    | COBRA-P-8Z-15 | \$150.00 |
| 20'    | COBRA-P-8Z-20 | \$166.00 |
| 25'    | COBRA-P-8Z-25 | \$181.00 |

#### **Cobra 5 Zone Thermocouple Cables** —

Heavy duty, well made with high quality interconnects on each end.

| Length | Part Number    | Price    |
|--------|----------------|----------|
| 10'    | COBRA-TC-5Z-10 | \$108.00 |
| 15′    | COBRA-TC-5Z-15 | \$123.00 |
| 20'    | COBRA-TC-5Z-20 | \$137.00 |

#### $\,\,\,$ Cobra 5 Zone Power Cables $\,\,\,\,$

Heavy duty, well made with high quality interconnects on each end.

| Length | Part Number   | Price    |
|--------|---------------|----------|
| 10'    | COBRA-P-5Z-10 | \$114.00 |
| 15'    | COBRA-P-5Z-15 | \$129.00 |
| 20′    | COBRA-P-5Z-20 | \$144.00 |