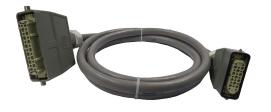

#### **Cobra 12 Zone Power Cables** -

Heavy duty, well made with high quality interconnects on each end.

| Length | Part Number    | Price    |
|--------|----------------|----------|
| 10'    | COBRA-P-12Z-10 | \$154.00 |
| 12'    | COBRA-P-12Z-12 | \$162.00 |
| 15'    | COBRA-P-12Z-15 | \$174.00 |
| 20′    | COBRA-P-12Z-20 | \$193.00 |
| 25'    | COBRA-P-12Z-25 | \$218.00 |

#### **Cobra 8 Zone Power Cables**

Heavy duty, well made with high quality interconnects on each end.

| Length | Part Number   | Price    |
|--------|---------------|----------|
| 10'    | COBRA-P-8Z-10 | \$135.00 |
| 12'    | COBRA-P-8Z-12 | \$141.00 |
| 15'    | COBRA-P-8Z-15 | \$150.00 |
| 20'    | COBRA-P-8Z-20 | \$166.00 |
| 25'    | COBRA-P-8Z-25 | \$181.00 |