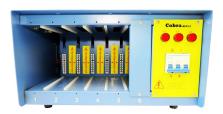

# Cobra 8 Zone Hot Runner Equipment

#### **Cobra 8 Zone Main Frame**

Equipped with handles for easy carry, 60 Amp breaker and is compatible with most systems.

| Part Number | Price    |
|-------------|----------|
| COBRA-MF-8  | \$735.00 |