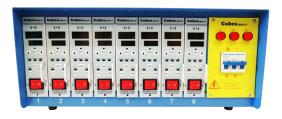

# Cobra 8 Zone Hot Runner Equipment

#### **Cobra 8 Zone Main Frame**

Equipped with handles for easy carry, 60 Amp breaker and is compatible with most systems.

| Part Number | Price    |
|-------------|----------|
| COBRA-MF-8  | \$735.00 |